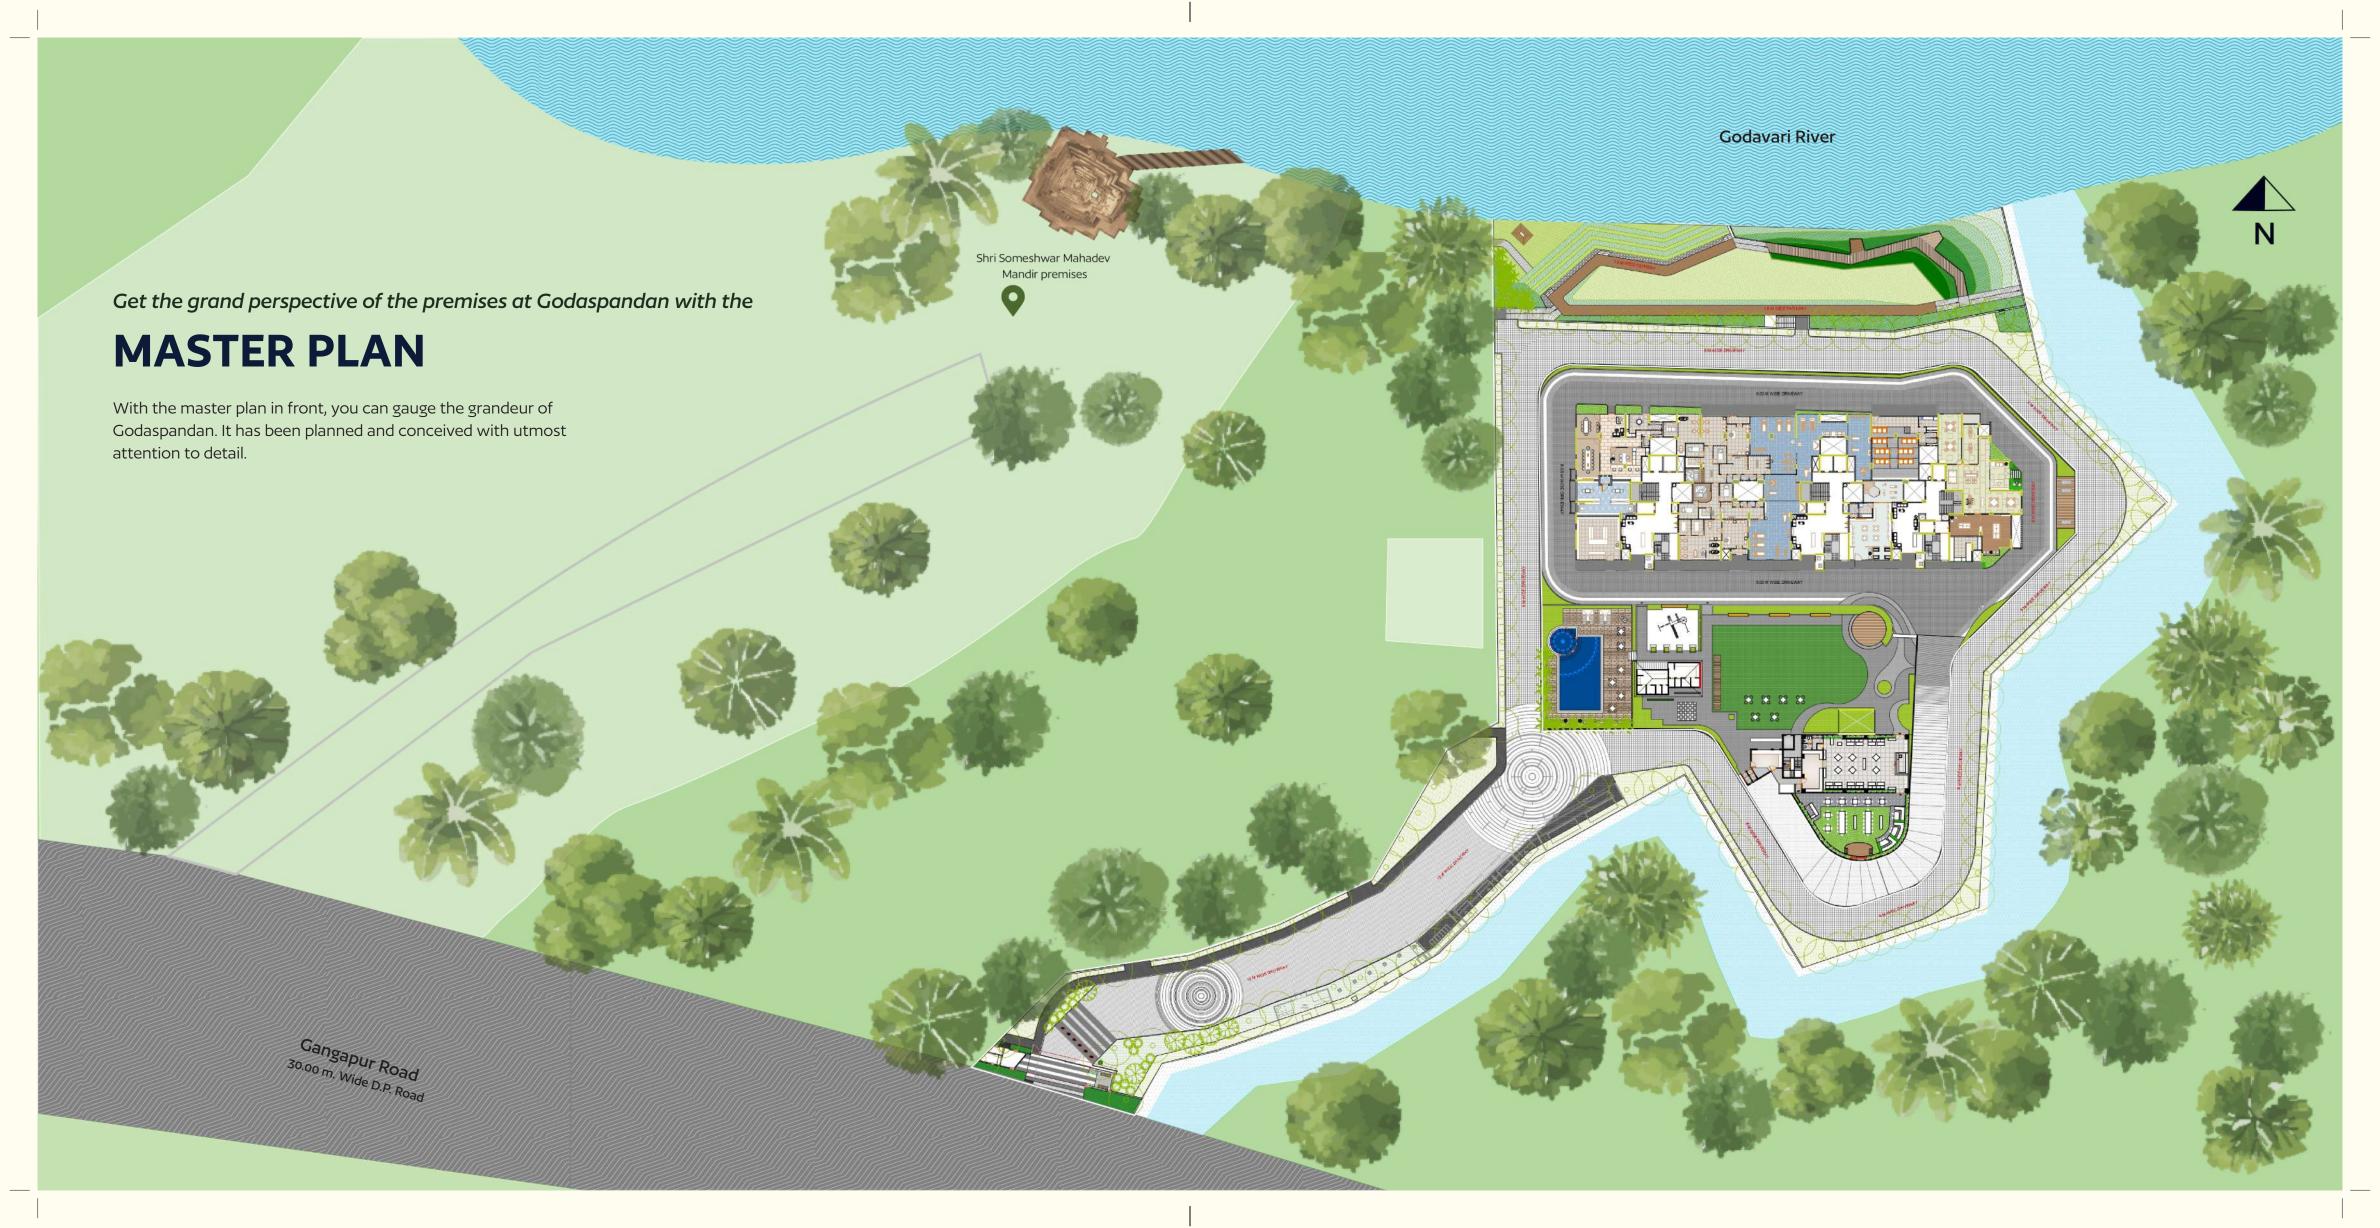

#### **POINTS OF INTEREST**

#### Connectivity

Trimbak Road: 4 km
Mumbai-Agra Highway: 8 km
Railway Station: 12 km
Shirdi Airport: 100 km
Nashik Airport: 27 km
Proposed Metro Station: 100m

#### **Restaurants & Clubs**

Sula Vineyards
Soma Resort
Aria Resorts
The Kensington Club
The Cobble Street

#### Schools

Wisdom High International Fravashi International Ashoka Universal School MET Bhujbal Knowledge City

#### **Health & Security**

Shri Guruji Hospital Satpur Fire Brigade Gangapur Police Station

Patil Group is one of Nashik's top builders and developers with over thirty two years of expertise in building luxurious residential projects. Incepted in 1990, Patil Shah Housing has advocated insightful designs, eco-friendly construction techniques and alluring spaces at mesmerizing locations.