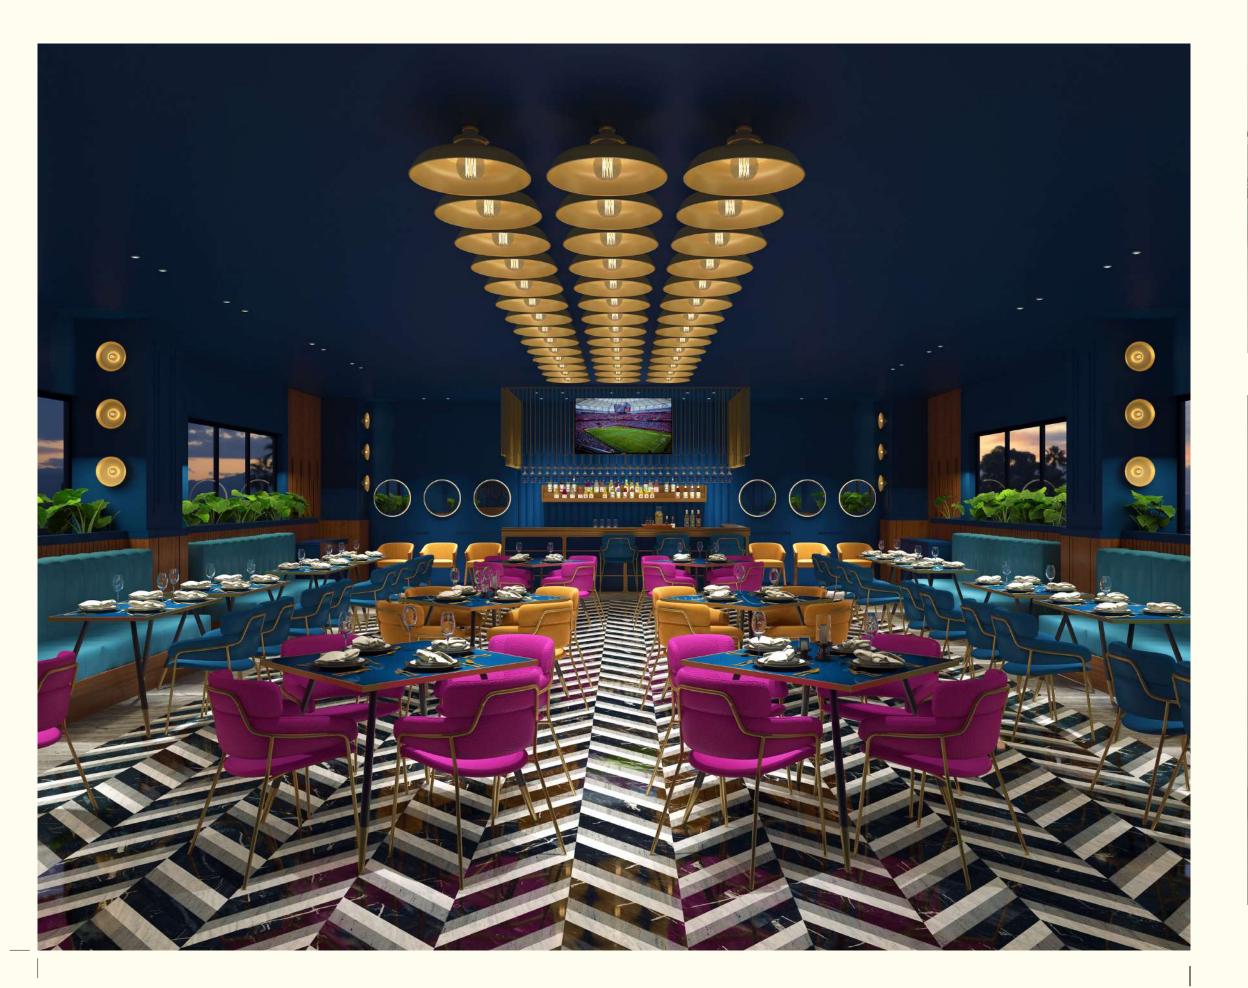

#### **INTERNAL AMENITIES**

At Goda Spandan, you and your family gets to enjoy the choice of varied amenities spread across;

D-Wing: Restaurant & mocktial bar • Guest rooms Table tennis hall • Squash court • Badminton court • Multi-purpose court

#### Restaurant & Mocktail Bar

Dine with your friends and familiars at the convinience of your building.

Green gym • Yoga zone • Walking track with music system • Terrace lounge • Hopscotch • Reflexology path Cooling mist zone • River view deck • City view deck • Sky deck • Binoculars point at 400' height • Solar roof (net metering)