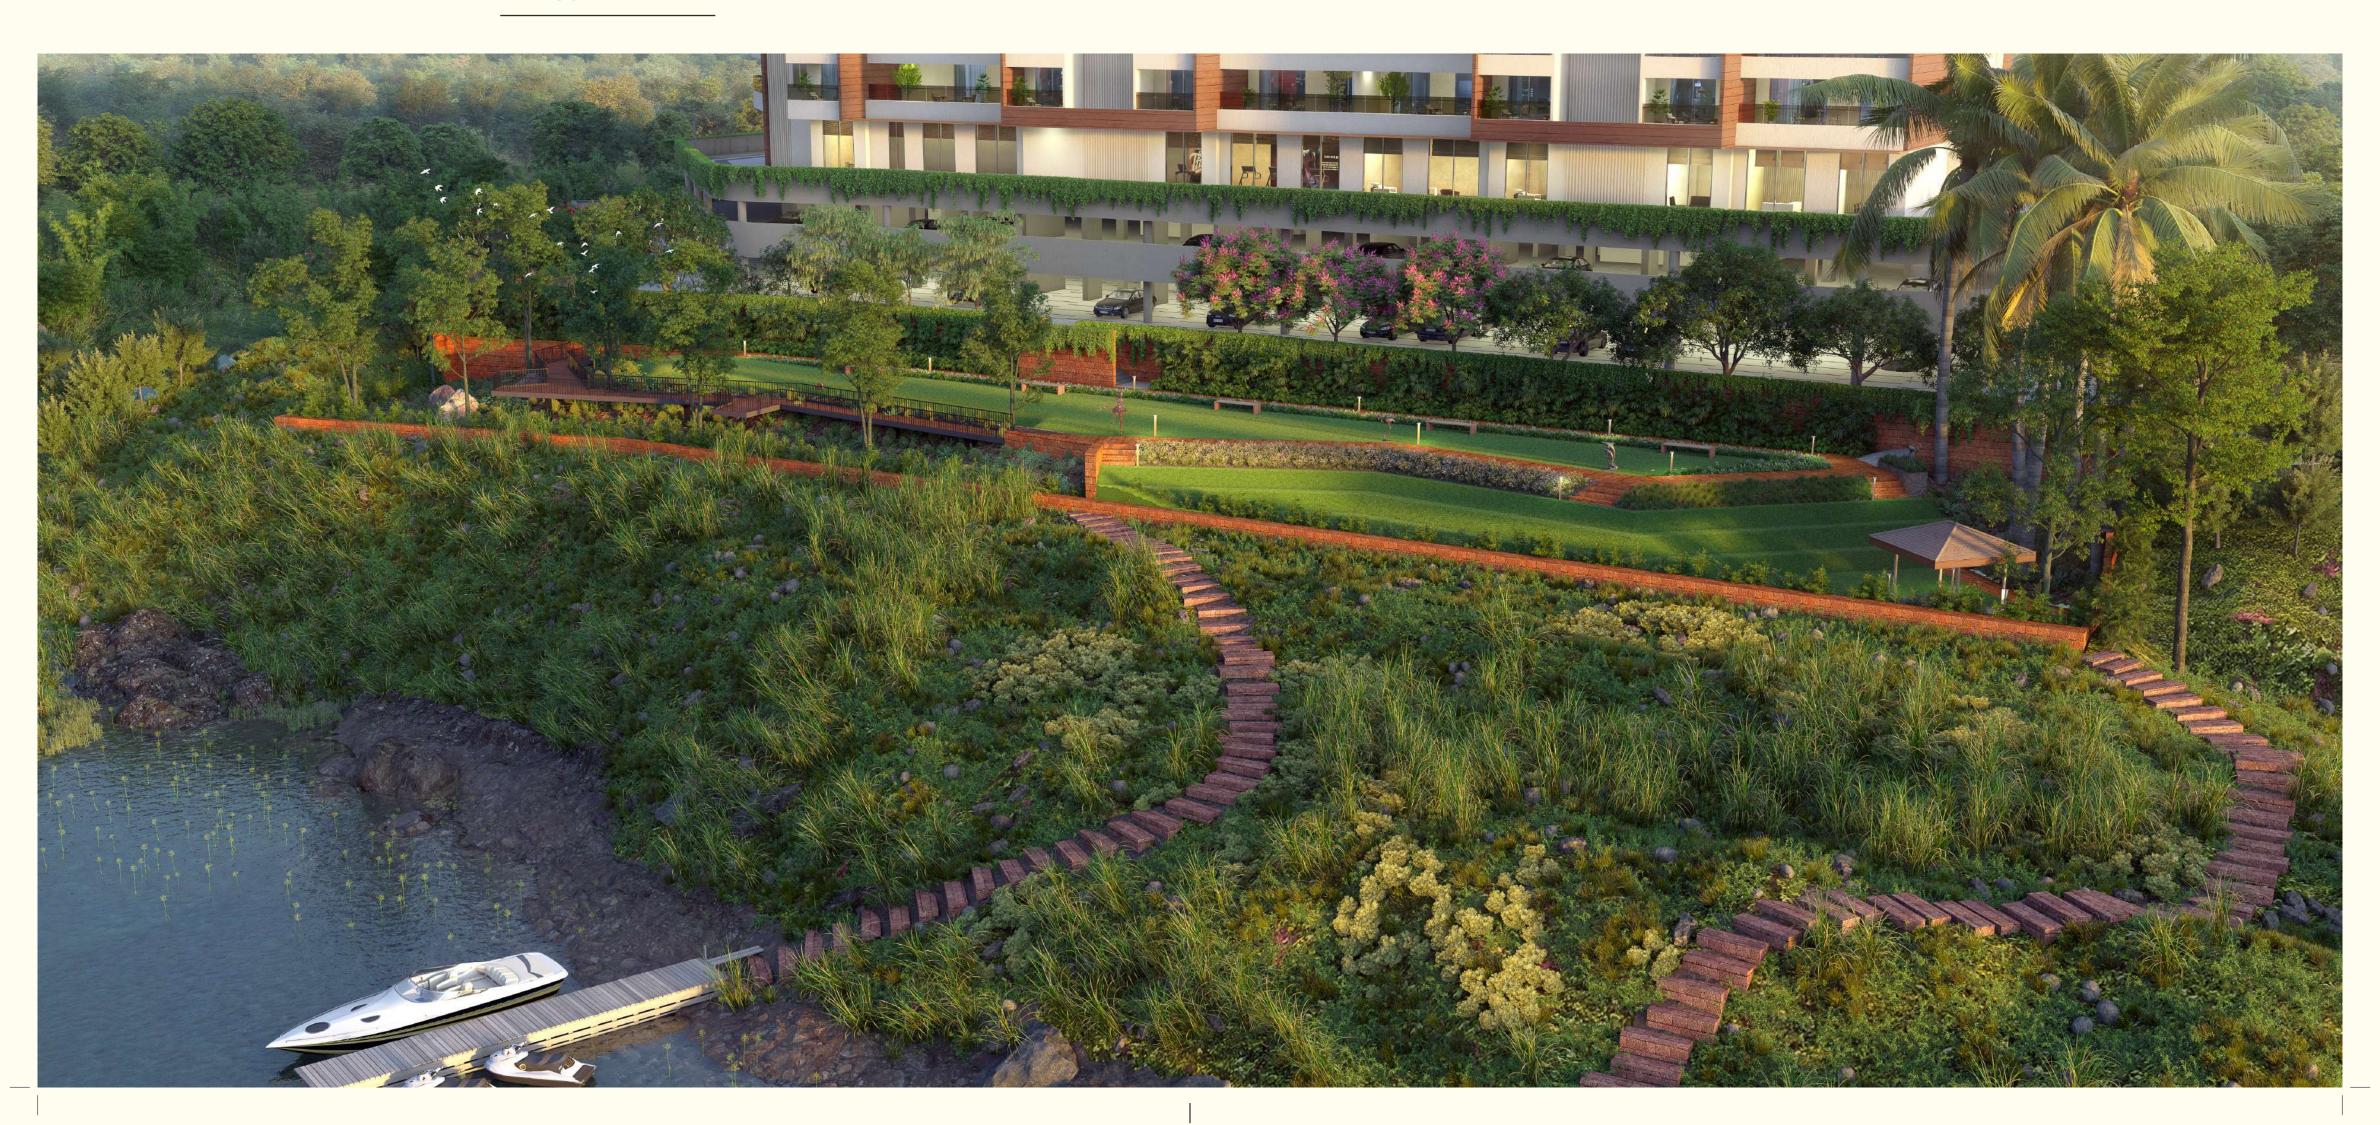

#### **AMENITIES**

Goda Spandan offers you a wide array of amenities to make your life simpler.

#### **INTERNAL AMENITIES**

At Goda Spandan, you and your family gets to enjoy the choice of varied amenities spread across;

D-Wing: Restaurant & mocktial bar • Guest rooms Table tennis hall • Squash court • Badminton court • Multi-purpose court

Podium Level: Business centre • Ladies gymnasium, salon & spa • Gents gymnasium, salon & spa • Jogging track • Heated swimming pool

Recreational Floor 1: Open gym • Fitness lounge • Mini golf • Outdoor bowling alley • Children play area • Creative art studio

Recreational Floor 2: Open library • Internet cafe • Party area • Kitchen & juice bar area • Party lawn • Meditation & Quarantine centre

Terrace: Green gym • Walking track with music system • Terrace lounge • Cooling mist pod • Sky deck • Binoculars point at 400' height

#### Restaurant & Mocktail Bar

Dine with your friends and familiars at the convinience of your building.

Green gym • Yoga zone • Walking track with music system • Terrace lounge • Hopscotch • Reflexology path Cooling mist zone • River view deck • City view deck • Sky deck • Binoculars point at 400' height • Solar roof (net metering)