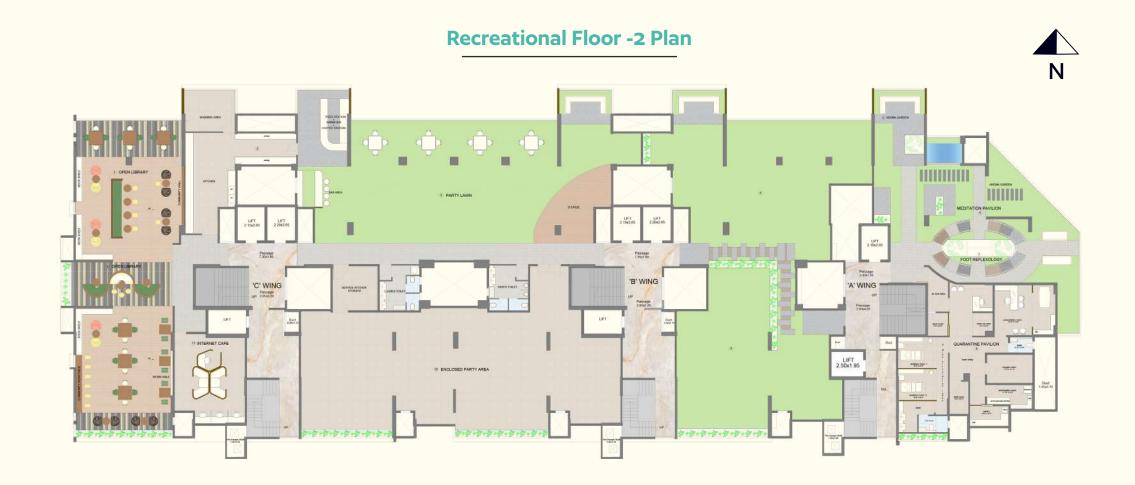

Recreational Floor 2: Open library • Internet cafe • Party area • Kitchen & juice bar area • Party lawn • Meditation & Quarantine centre

Terrace: Green gym • Walking track with music system • Terrace lounge • Cooling mist pod • Sky deck • Binoculars point at 400' height