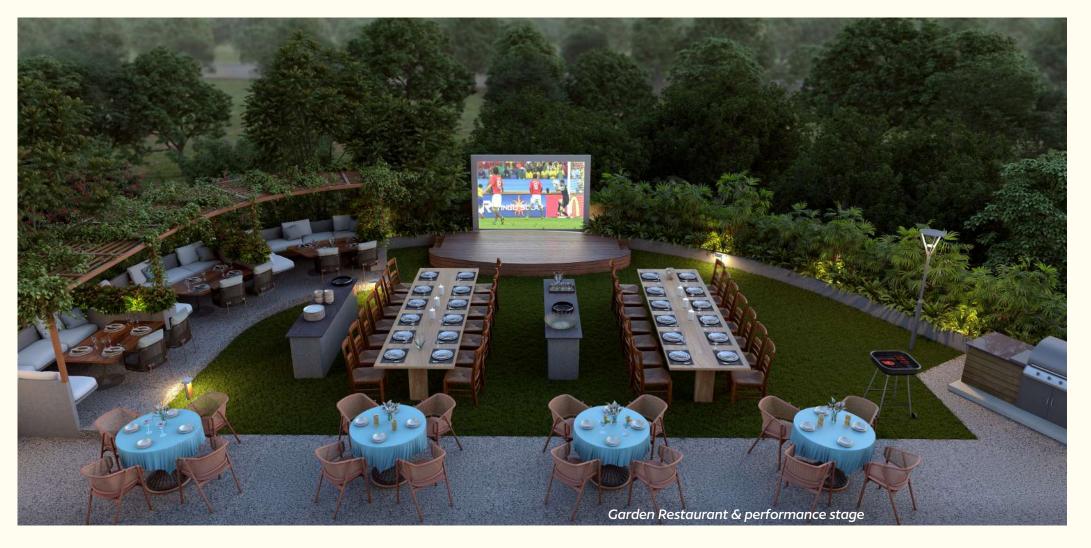

#### **INTERNAL AMENITIES**

At Goda Spandan, you and your family gets to enjoy the choice of varied amenities spread across;

D-Wing: Restaurant & mocktial bar • Guest rooms Table tennis hall • Squash court • Badminton court • Multi-purpose court

Recreational Floor 2: Open library • Internet cafe • Party area • Kitchen & juice bar area • Party lawn • Meditation & Quarantine centre

Terrace: Green gym • Walking track with music system • Terrace lounge • Cooling mist pod • Sky deck • Binoculars point at 400' height