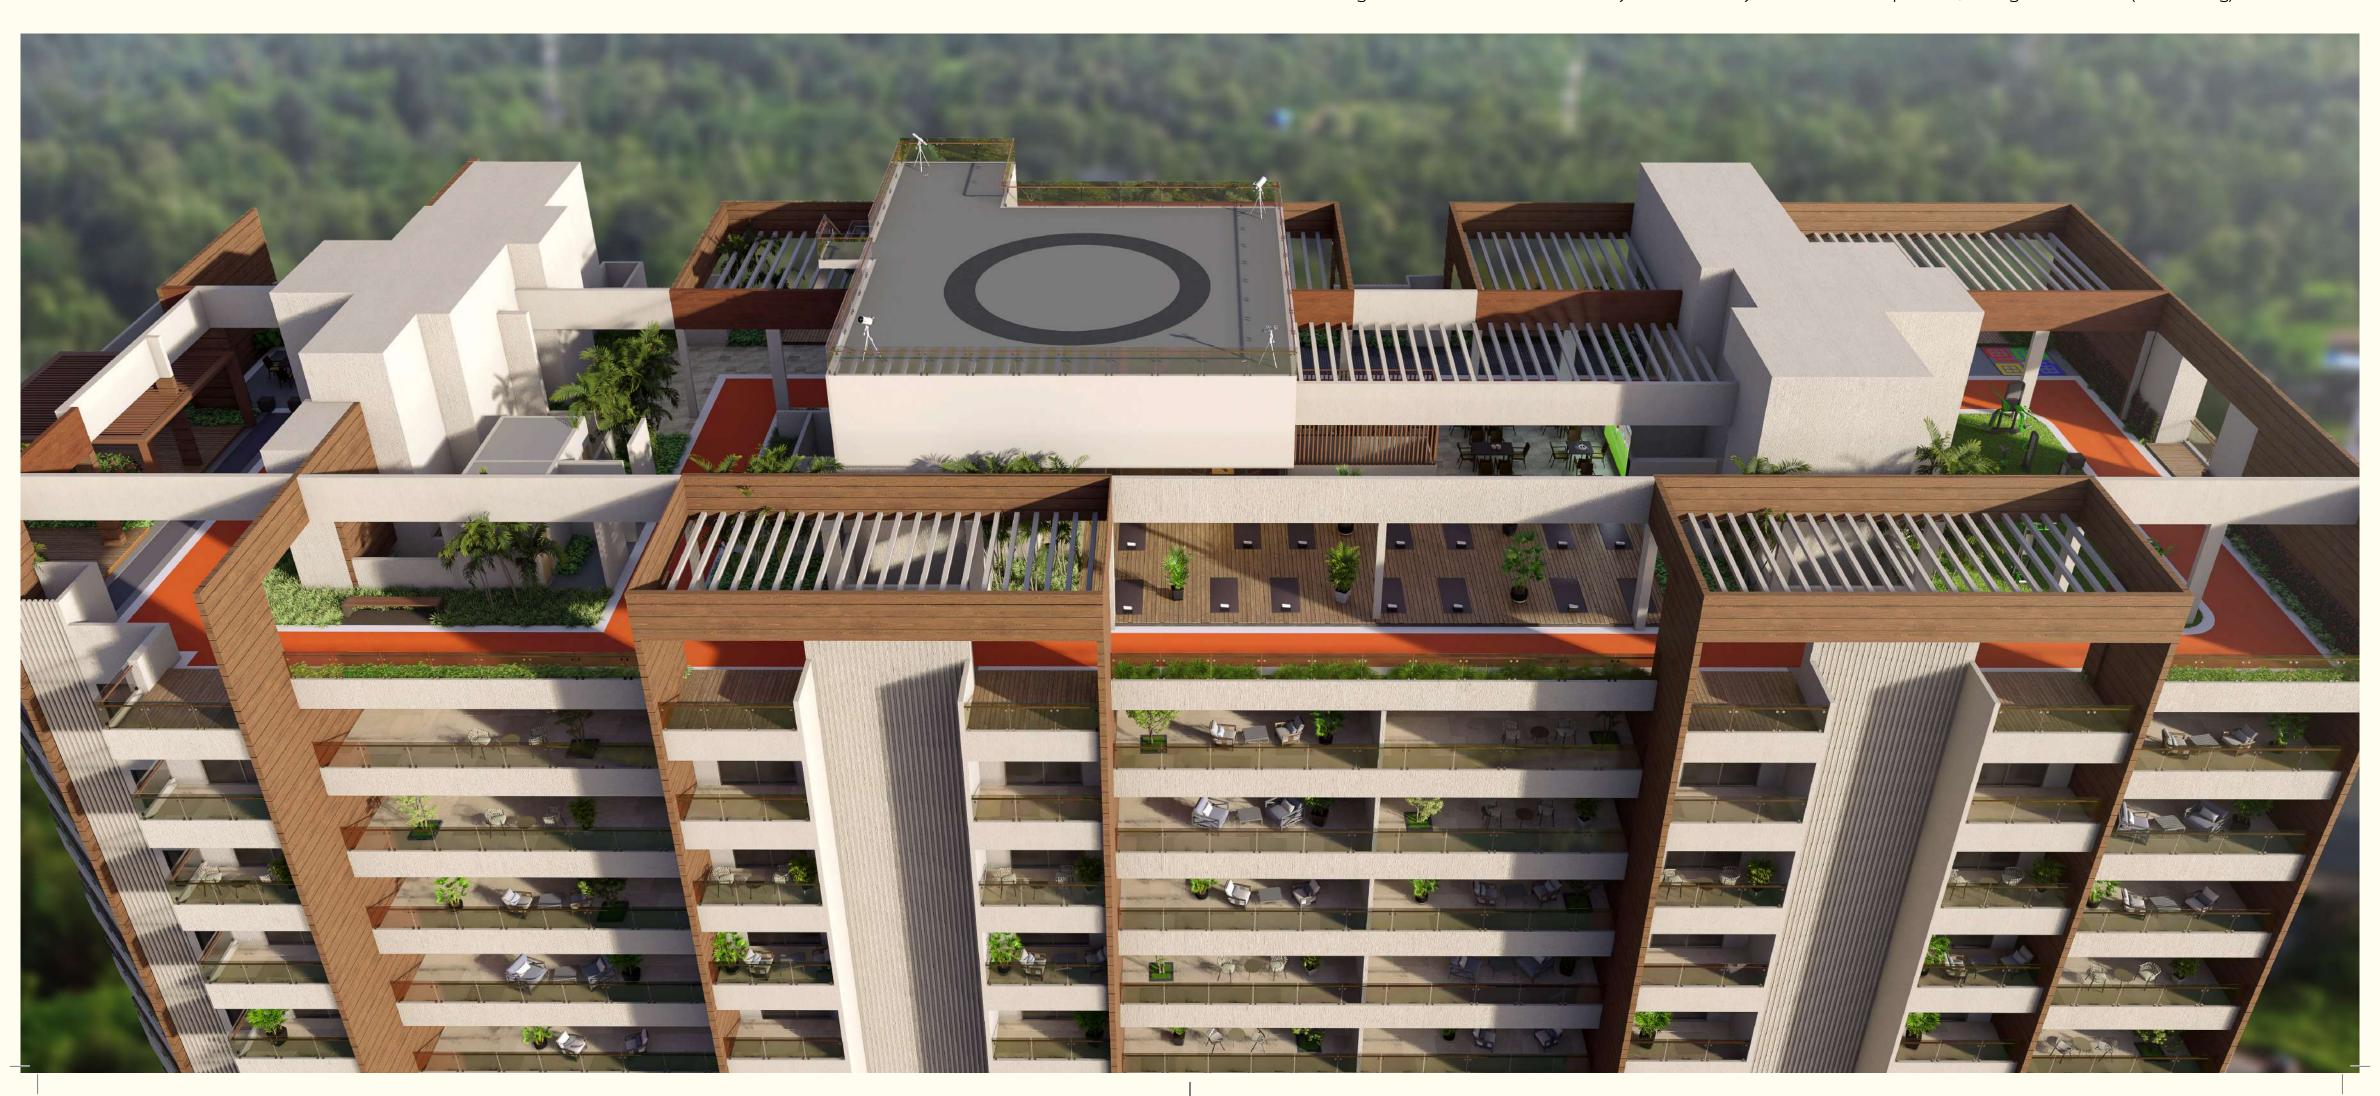

**32** floors

400 feet high

**100+** lifestyle amenities

**145** 4BHK luxury units

#### **INTERNAL AMENITIES**

At Goda Spandan, you and your family gets to enjoy the choice of varied amenities spread across;

D-Wing: Restaurant & mocktial bar • Guest rooms Table tennis hall • Squash court • Badminton court • Multi-purpose court

Podium Level: Business centre • Ladies gymnasium, salon & spa • Gents gymnasium, salon & spa • Jogging track • Heated swimming pool

Recreational Floor 1: Open gym • Fitness lounge • Mini golf • Outdoor bowling alley • Children play area • Creative art studio

Recreational Floor 2: Open library • Internet cafe • Party area • Kitchen & juice bar area • Party lawn • Meditation & Quarantine centre

Terrace: Green gym • Walking track with music system • Terrace lounge • Cooling mist pod • Sky deck • Binoculars point at 400' height

#### Restaurant & Mocktail Bar

Dine with your friends and familiars at the convinience of your building.

Green gym • Yoga zone • Walking track with music system • Terrace lounge • Hopscotch • Reflexology path Cooling mist zone • River view deck • City view deck • Sky deck • Binoculars point at 400' height • Solar roof (net metering)