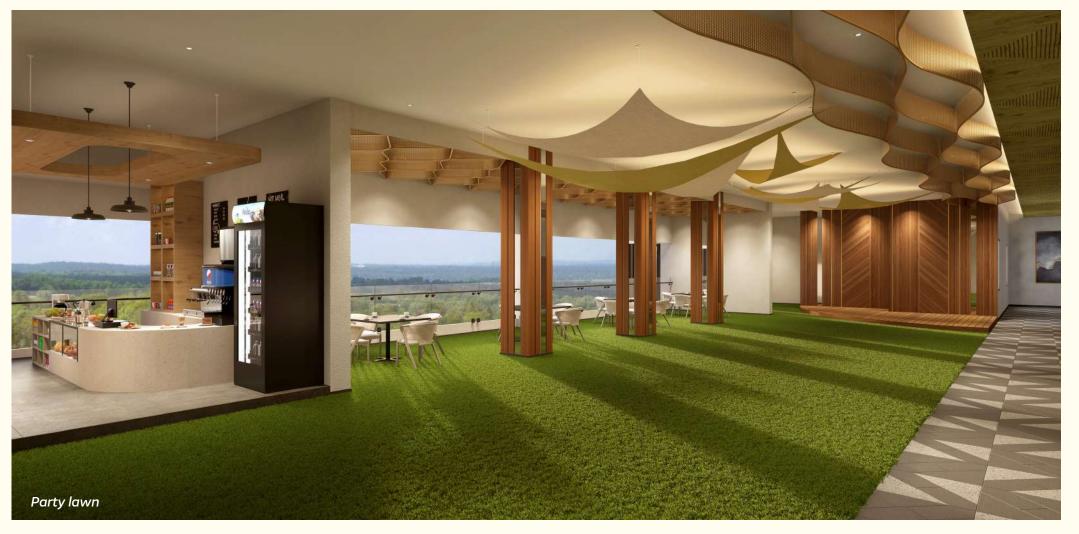

Recreational Floor 2: Open library • Internet cafe • Party area • Kitchen & juice bar area • Party lawn • Meditation & Quarantine centre

Terrace: Green gym • Walking track with music system • Terrace lounge • Cooling mist pod • Sky deck • Binoculars point at 400' height