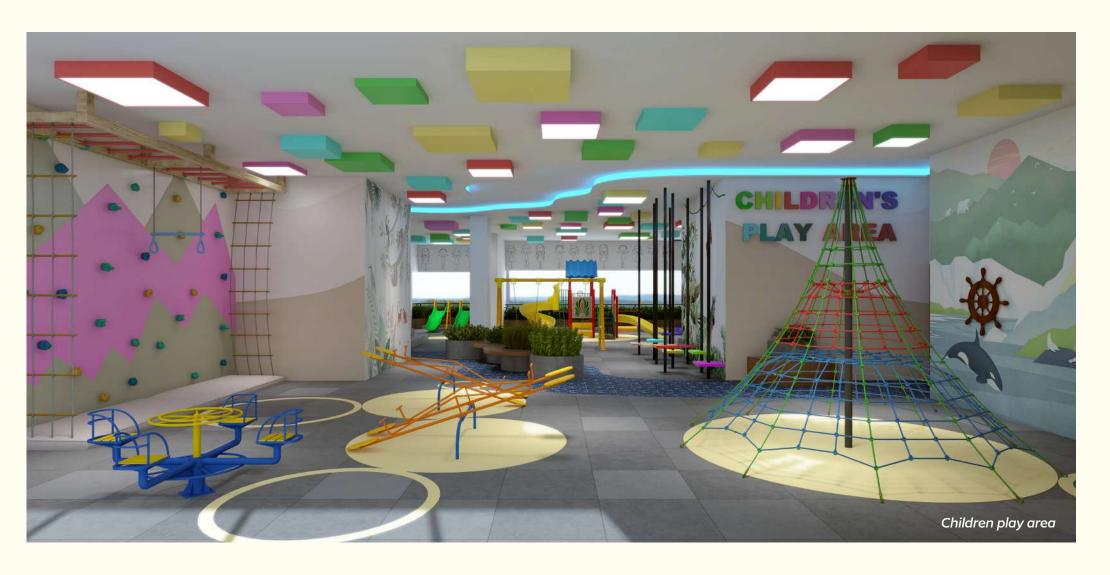

Podium Level: Business centre • Ladies gymnasium, salon & spa • Gents gymnasium, salon & spa • Jogging track • Heated swimming pool

Recreational Floor 1: Open gym • Fitness lounge • Mini golf • Outdoor bowling alley • Children play area • Creative art studio