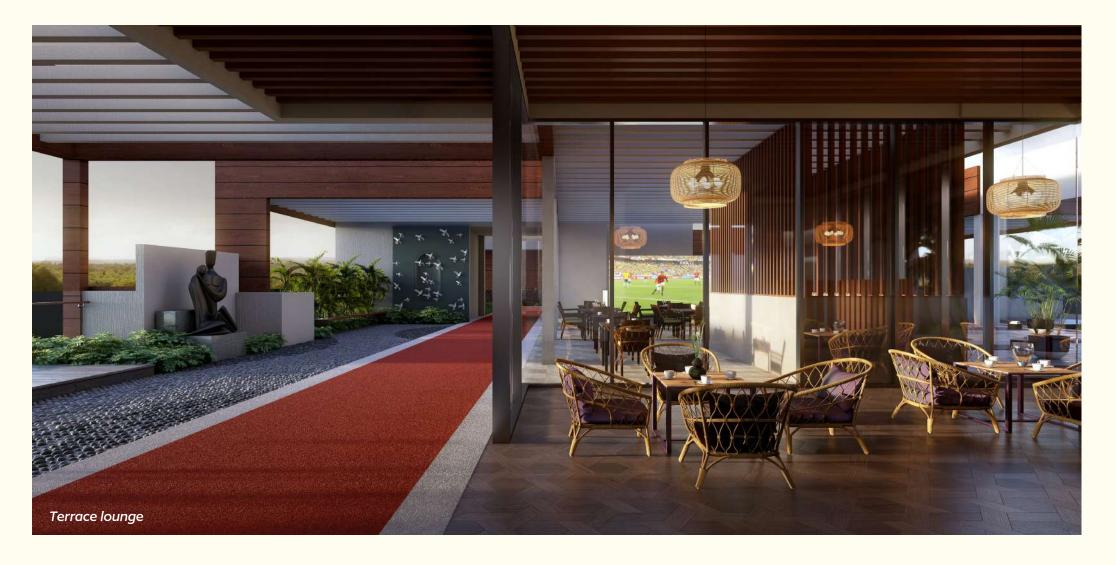

Recreational Floor 2: Open library • Internet cafe • Party area • Kitchen & juice bar area • Party lawn • Meditation & Quarantine centre

Terrace: Green gym • Walking track with music system • Terrace lounge • Cooling mist pod • Sky deck • Binoculars point at 400' height

#### Restaurant & Mocktail Bar

Dine with your friends and familiars at the convinience of your building.

Green gym • Yoga zone • Walking track with music system • Terrace lounge • Hopscotch • Reflexology path Cooling mist zone • River view deck • City view deck • Sky deck • Binoculars point at 400' height • Solar roof (net metering)