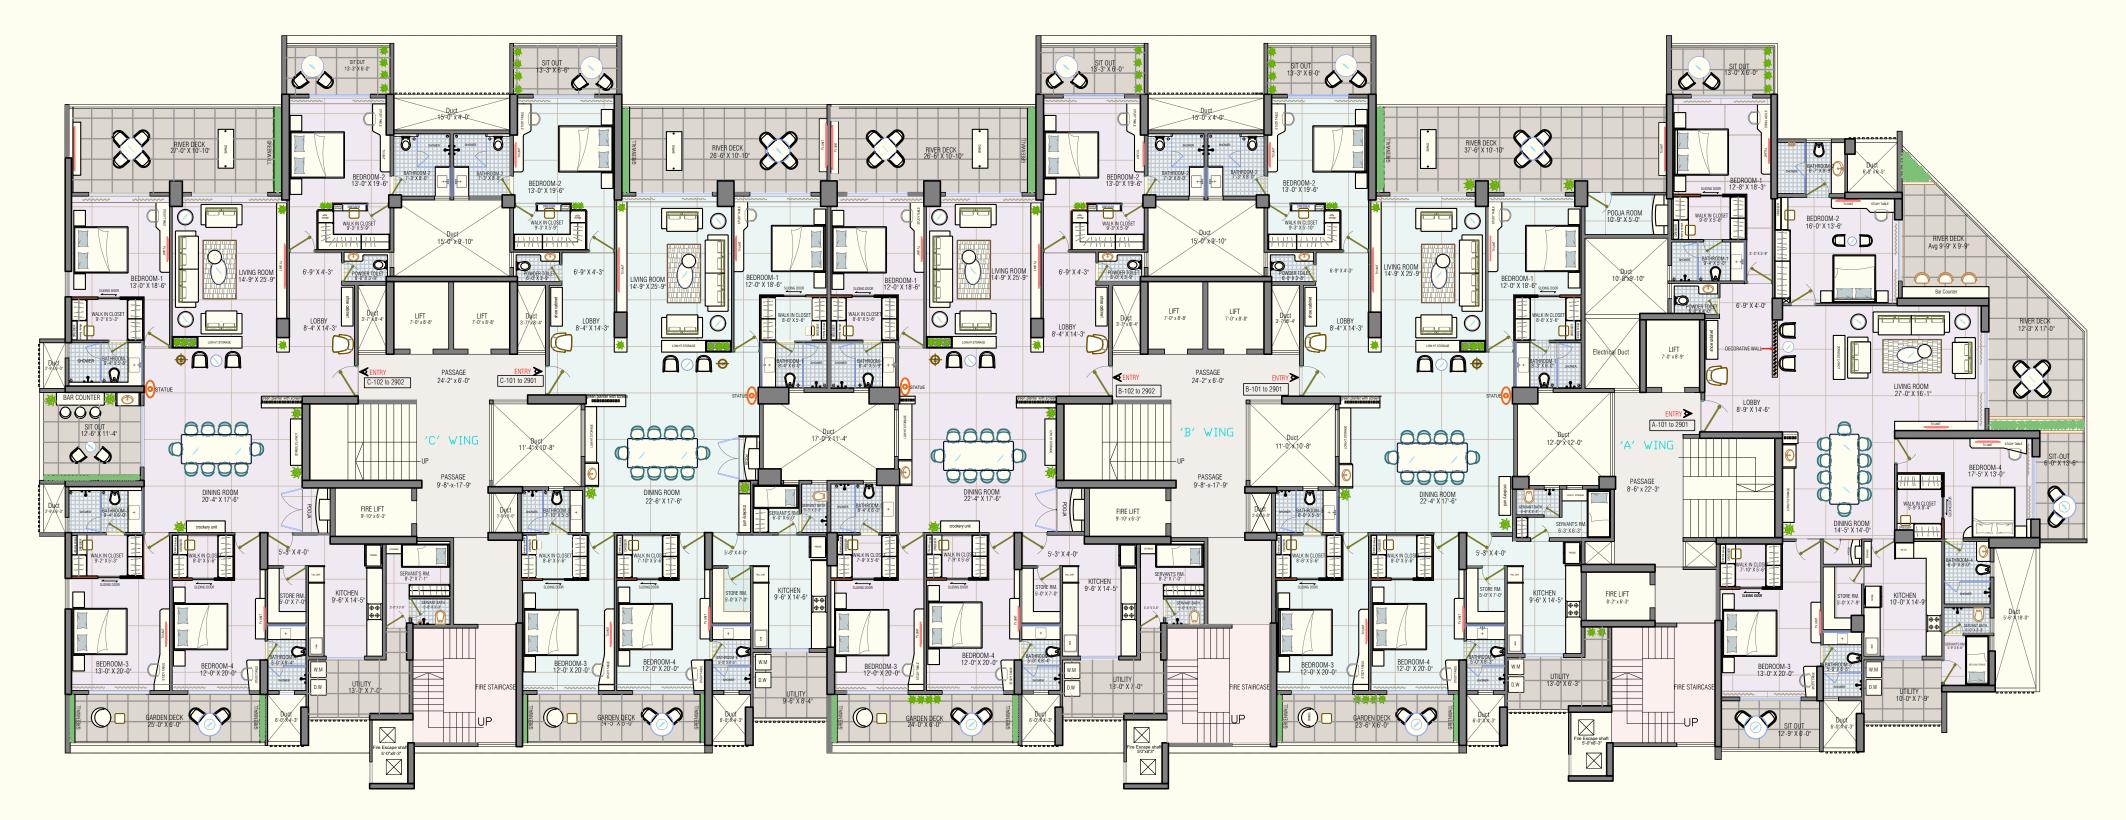

• Yoga zone • Walking track with music system • Terrace lounge • Hopscotch • Reflexology path Cooling mist zone • River view deck • City view deck • Sky deck • Binoculars point at 400' height • Solar roof (net metering)











#### **UNIT SPECIFICATIONS**

Convert every second into a memory with thoughtfully designed homes at Goda Spandan. Each home positioned to complement the location, the view and the gradient. Every 4BHK apartment has abundant sunlight, flow of cool breeze and ample of space along with luxurious fittigs and facilities.









Homes at Goda Spandan come with bright, carefully designed kitchens that inspire you to cook.



Light a scented candle and indulge in a long warm shower with the designer bathrooms.



### **TYPICAL FLOOR PLAN**



#### --- River Side ---



--- Gangapur Road Side ---













#### **POINTS OF INTEREST**

#### Connectivity

Trimbak Road: 4 km
Mumbai-Agra Highway: 8 km
Railway Station: 12 km
Shirdi Airport: 100 km
Nashik Airport: 27 km
Proposed Metro Station: 100m

#### **Restaurants & Clubs**

Sula Vineyards
Soma Resort
Aria Resorts
The Kensington Club
The Cobble Street

#### Schools

Wisdom High International Fravashi International Ashoka Universal School MET Bhujbal Knowledge City

#### **Health & Security**

Shri Guruji Hospital Satpur Fire Brigade Gangapur Police Station





Patil Group is one of Nashik's top builders and developers with over thirty two years of expertise in building luxurious residential projects. Incepted in 1990, Patil Shah Housing has advocated insightful designs, eco-friendly construction techn