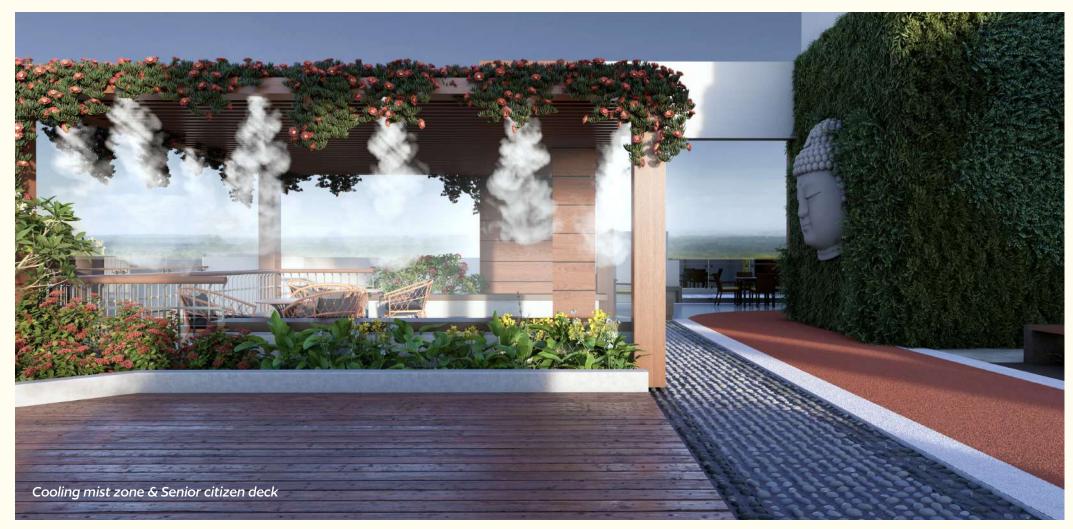

#### Restaurant & Mocktail Bar

Dine with your friends and familiars at the convinience of your building.

Green gym • Yoga zone • Walking track with music system • Terrace lounge • Hopscotch • Reflexology path Cooling mist zone • River view deck • City view deck • Sky deck • Binoculars point at 400' height • Solar roof (net metering)