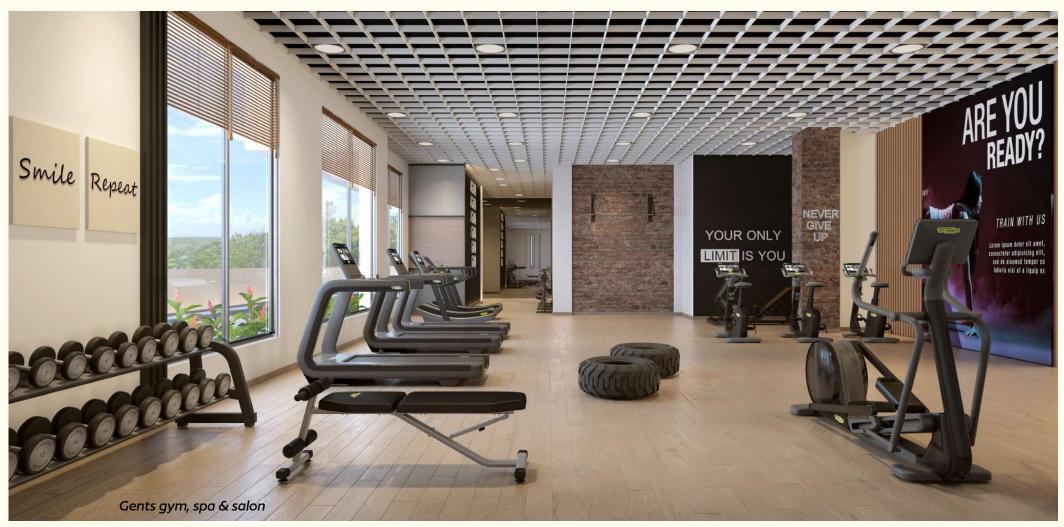

Podium Level: Business centre • Ladies gymnasium, salon & spa • Gents gymnasium, salon & spa • Jogging track • Heated swimming pool

Recreational Floor 1: Open gym • Fitness lounge • Mini golf • Outdoor bowling alley • Children play area • Creative art studio