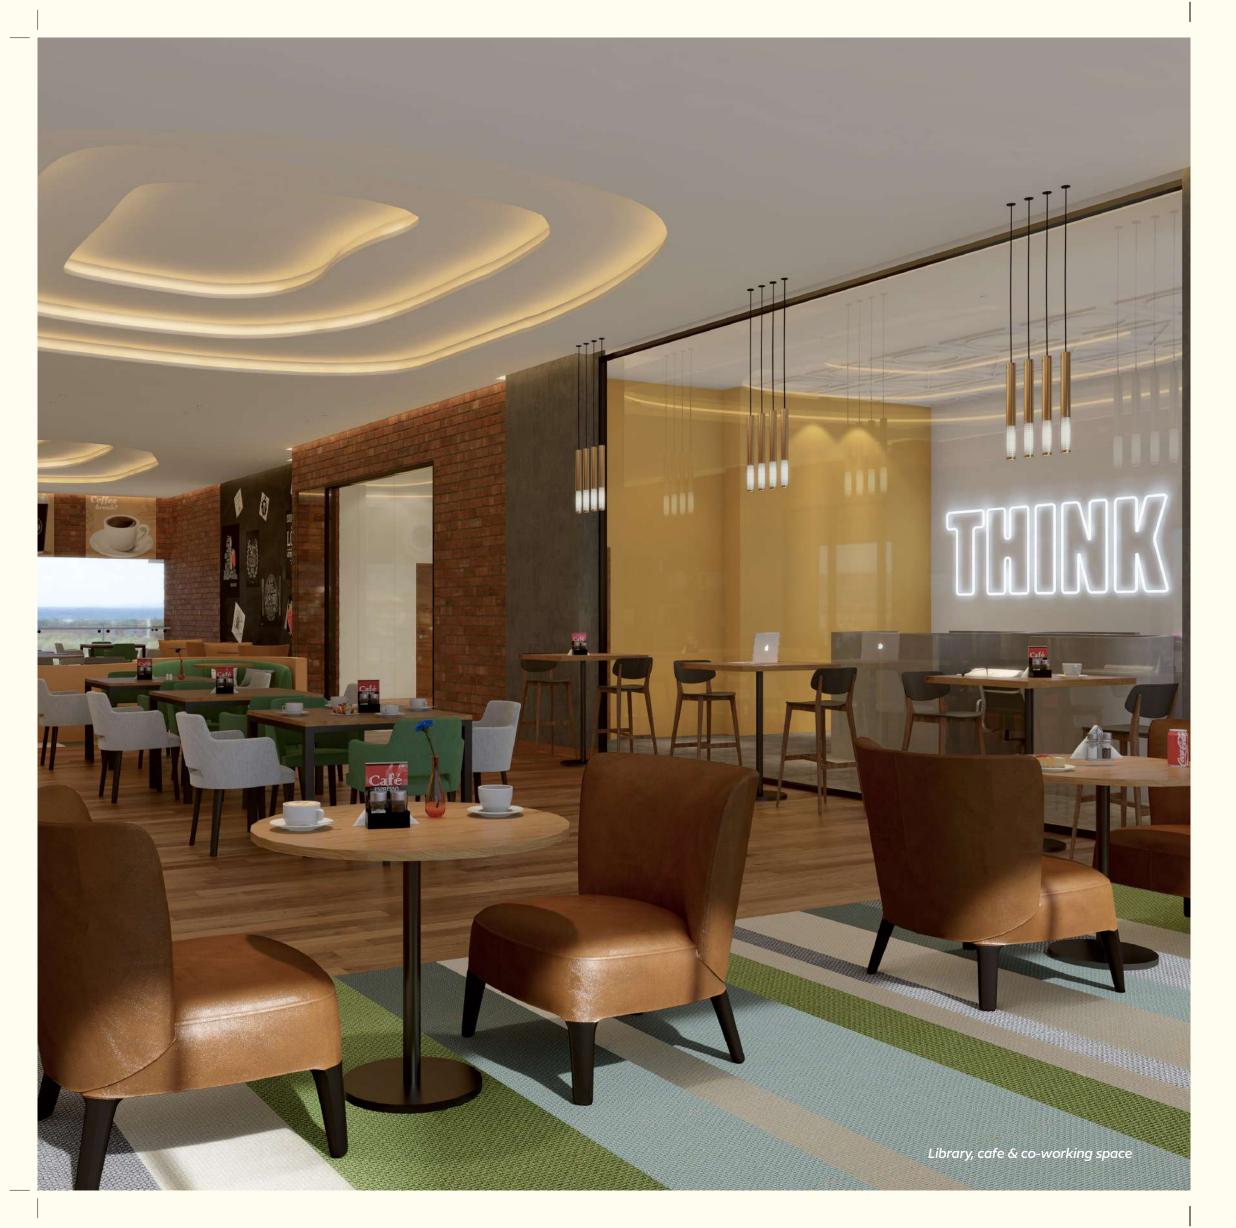

Recreational Floor 2: Open library • Internet cafe • Party area • Kitchen & juice bar area • Party lawn • Meditation & Quarantine centre

Terrace: Green gym • Walking track with music system • Terrace lounge • Cooling mist pod • Sky deck • Binoculars point at 400' height