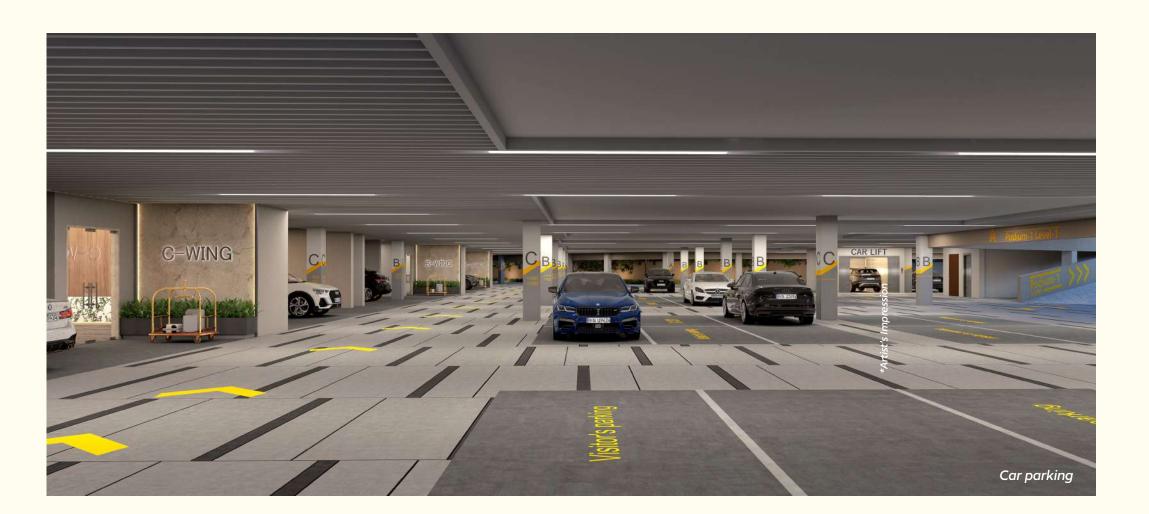

#### **AMENITIES**

Goda Spandan offers you a wide array of amenities to make your life simpler.

#### **INTERNAL AMENITIES**

At Goda Spandan, you and your family gets to enjoy the choice of varied amenities spread across;

D-Wing: Restaurant & mocktial bar • Guest rooms Table tennis hall • Squash court • Badminton court • Multi-purpose court

Podium Level: Business centre • Ladies gymnasium, salon & spa • Gents gymnasium, salon & spa • Jogging track • Heated swimming pool

Recreational Floor 1: Open gym • Fitness lounge • Mini golf • Outdoor bowling alley • Children play area • Creative art studio