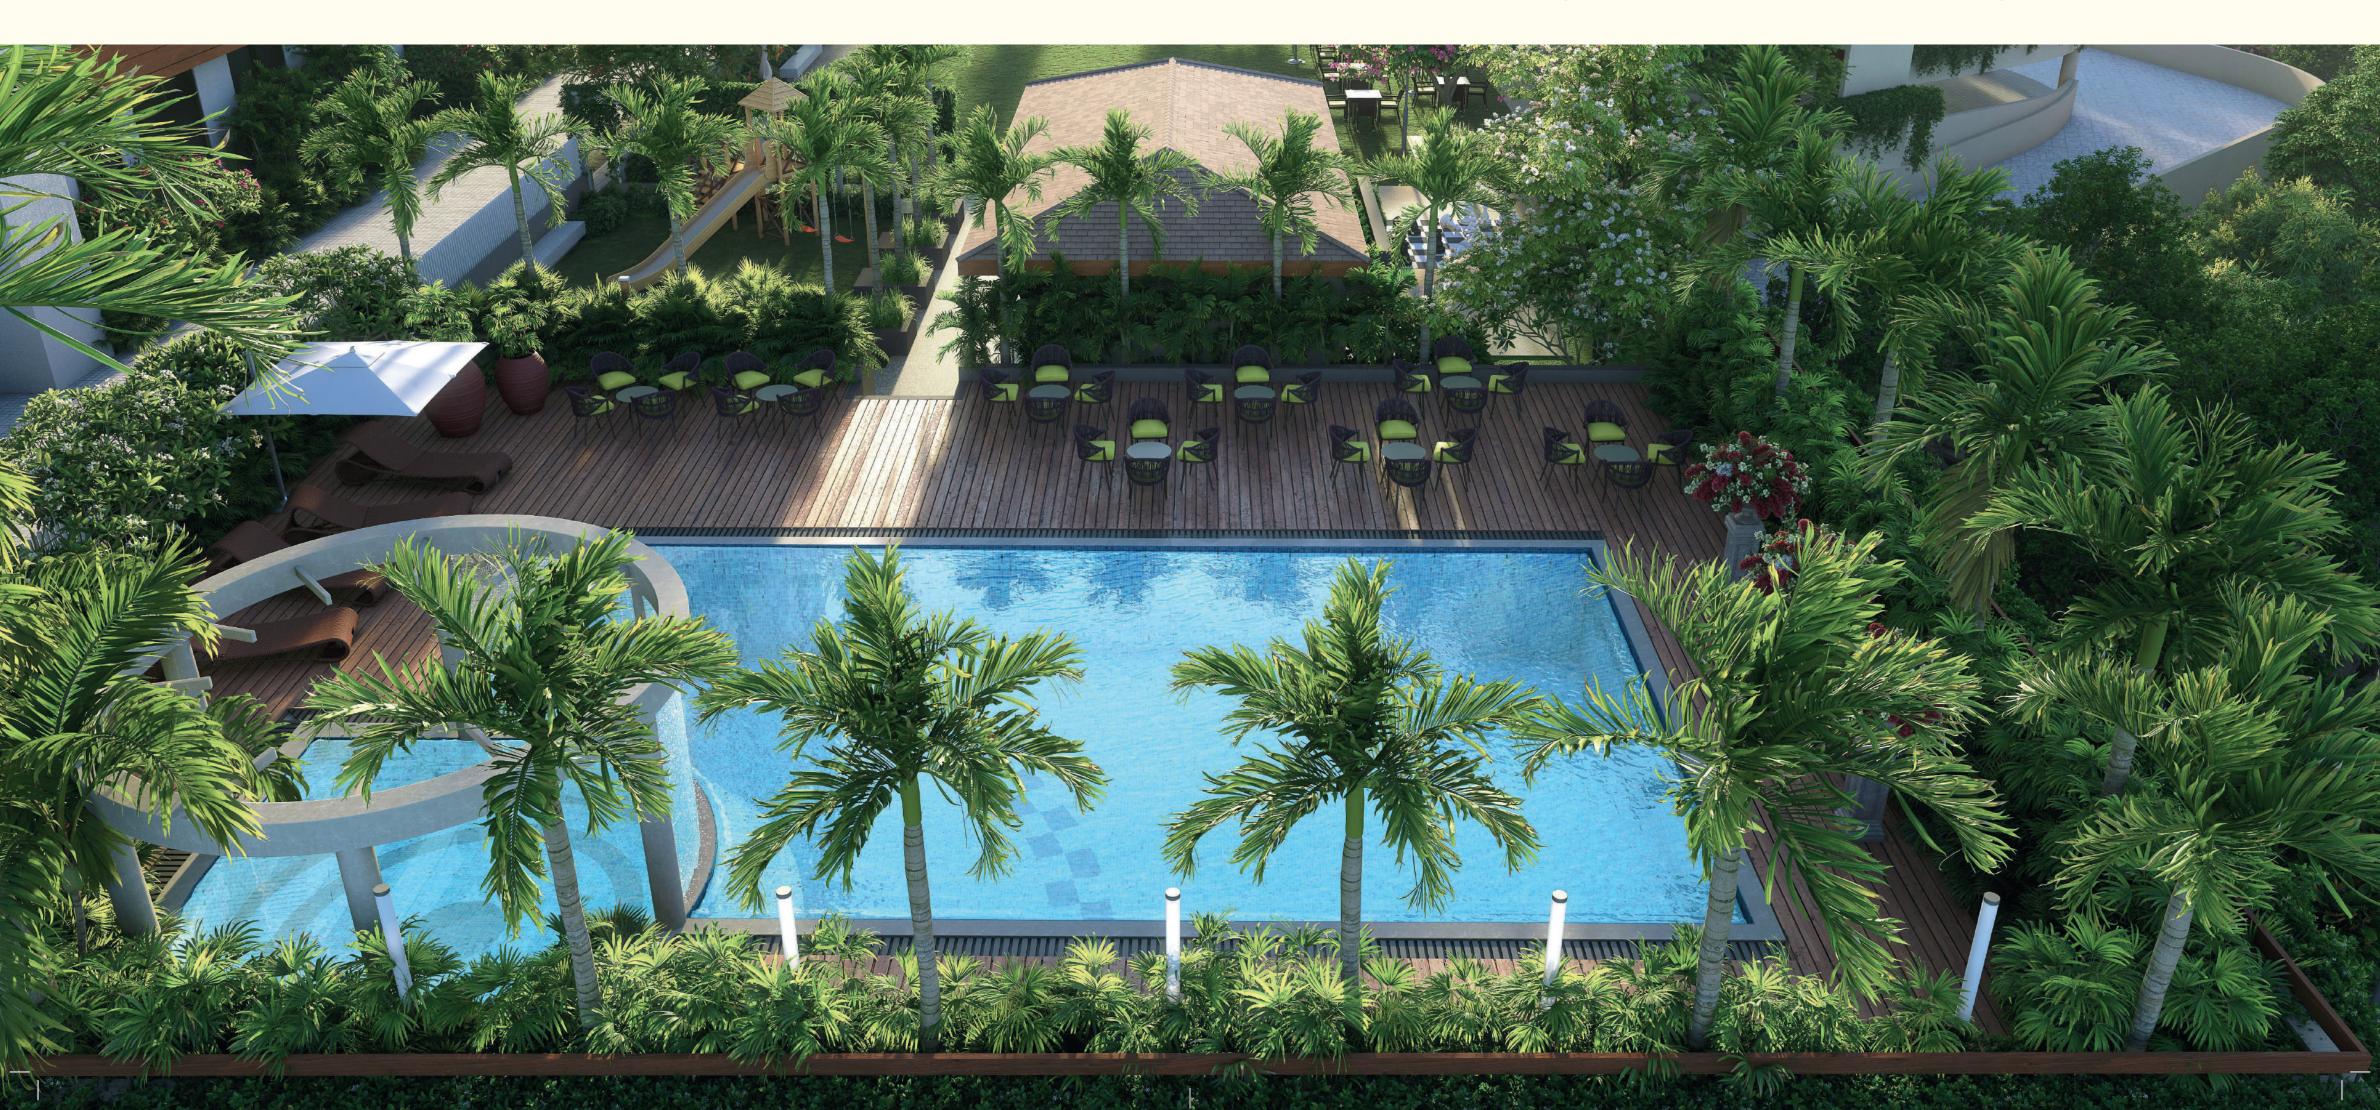

Podium Level: Business centre • Ladies gymnasium, salon & spa • Gents gymnasium, salon & spa • Jogging track • Heated swimming pool

Recreational Floor 1: Open gym • Fitness lounge • Mini golf • Outdoor bowling alley • Children play area • Creative art studio

Recreational Floor 2: Open library • Internet cafe • Party area • Kitchen & juice bar area • Party lawn • Meditation & Quarantine centre

Terrace: Green gym • Walking track with music system • Terrace lounge • Cooling mist pod • Sky deck • Binoculars point at 400' height

#### Restaurant & Mocktail Bar

Dine with your friends and familiars at the convinience of your building.

Green gym • Yoga zone • Walking track with music system • Terrace lounge • Hopscotch • Reflexology path Cooling mist zone • River view deck • City view deck • Sky deck • Binoculars point at 400' height • Solar roof (net metering)