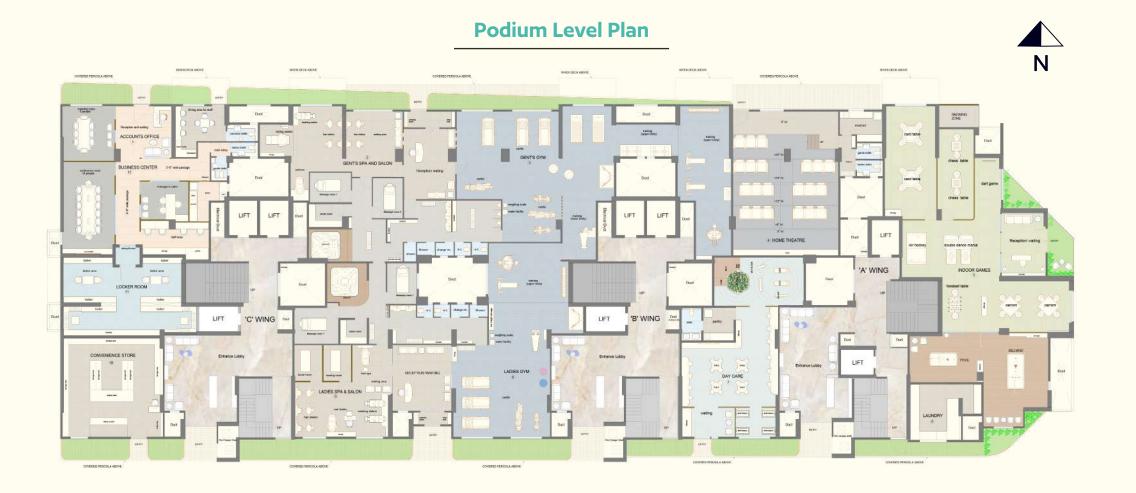

#### **INTERNAL AMENITIES**

At Goda Spandan, you and your family gets to enjoy the choice of varied amenities spread across;

D-Wing: Restaurant & mocktial bar • Guest rooms Table tennis hall • Squash court • Badminton court • Multi-purpose court

Podium Level: Business centre • Ladies gymnasium, salon & spa • Gents gymnasium, salon & spa • Jogging track • Heated swimming pool

Recreational Floor 1: Open gym • Fitness lounge • Mini golf • Outdoor bowling alley • Children play area • Creative art studio