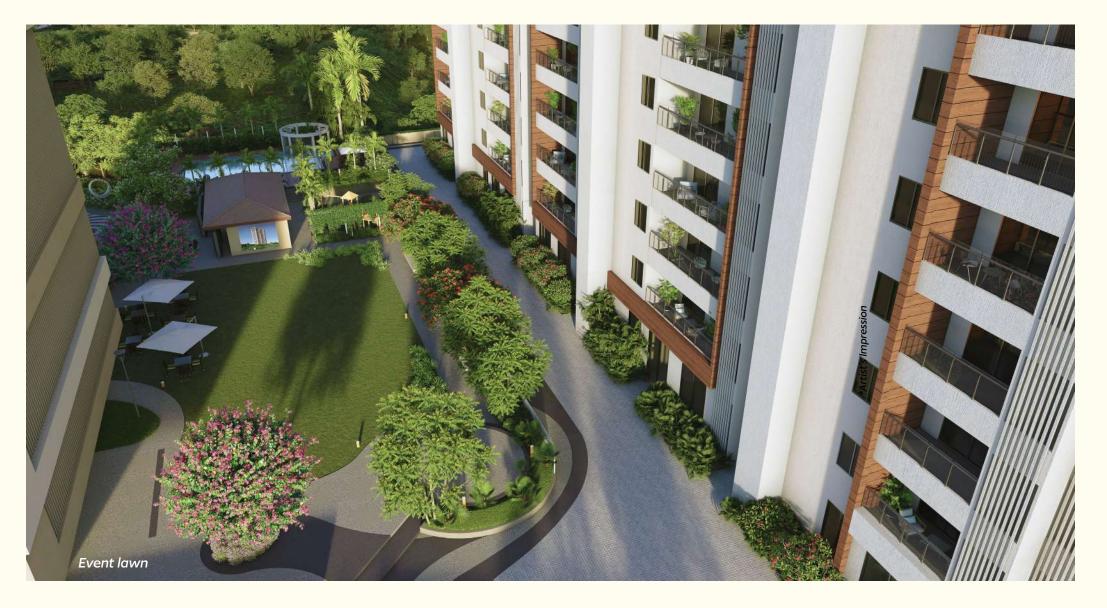

#### **INTERNAL AMENITIES**

At Goda Spandan, you and your family gets to enjoy the choice of varied amenities spread across;

D-Wing: Restaurant & mocktial bar • Guest rooms Table tennis hall • Squash court • Badminton court • Multi-purpose court

Podium Level: Business centre • Ladies gymnasium, salon & spa • Gents gymnasium, salon & spa • Jogging track • Heated swimming pool

Recreational Floor 1: Open gym • Fitness lounge • Mini golf • Outdoor bowling alley • Children play area • Creative art studio

Recreational Floor 2: Open library • Internet cafe • Party area • Kitchen & juice bar area • Party lawn • Meditation & Quarantine centre

Terrace: Green gym • Walking track with music system • Terrace lounge • Cooling mist pod • Sky deck • Binoculars point at 400' height