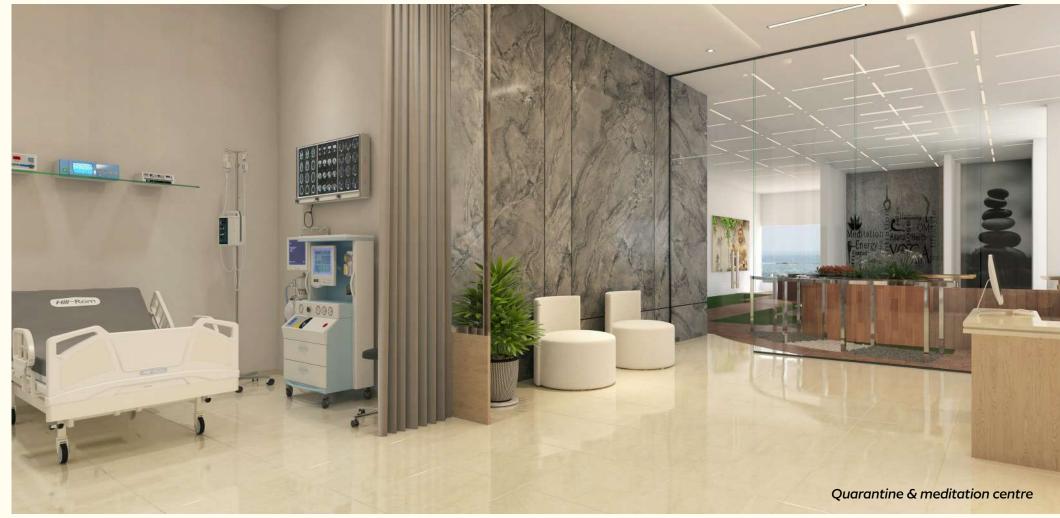

Recreational Floor 2: Open library • Internet cafe • Party area • Kitchen & juice bar area • Party lawn • Meditation & Quarantine centre

Terrace: Green gym • Walking track with music system • Terrace lounge • Cooling mist pod • Sky deck • Binoculars point at 400' height