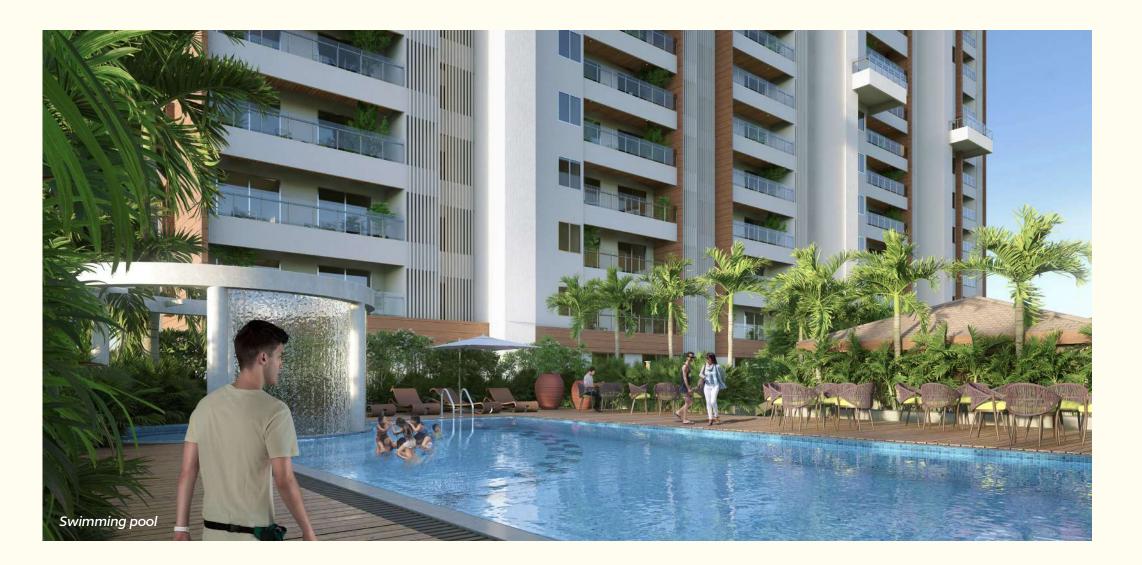

#### **AMENITIES**

Goda Spandan offers you a wide array of amenities to make your life simpler.

#### **INTERNAL AMENITIES**

At Goda Spandan, you and your family gets to enjoy the choice of varied amenities spread across;

D-Wing: Restaurant & mocktial bar • Guest rooms Table tennis hall • Squash court • Badminton court • Multi-purpose court

Podium Level: Business centre • Ladies gymnasium, salon & spa • Gents gymnasium, salon & spa • Jogging track • Heated swimming pool

Recreational Floor 1: Open gym • Fitness lounge • Mini golf • Outdoor bowling alley • Children play area • Creative art studio