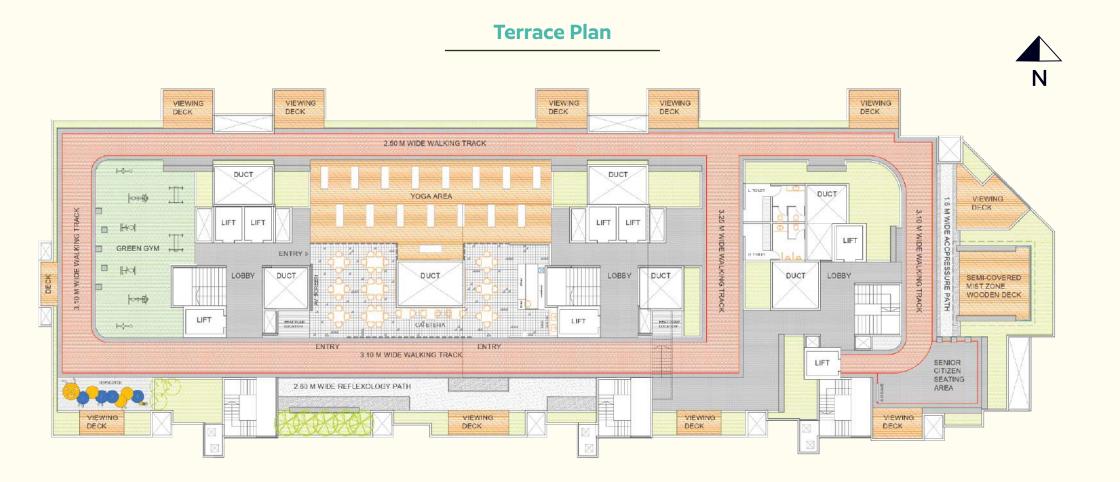

Recreational Floor 2: Open library • Internet cafe • Party area • Kitchen & juice bar area • Party lawn • Meditation & Quarantine centre

Terrace: Green gym • Walking track with music system • Terrace lounge • Cooling mist pod • Sky deck • Binoculars point at 400' height

#### Restaurant & Mocktail Bar

Dine with your friends and familiars at the convinience of your building.

Green gym • Yoga zone • Walking track with music system • Terrace lounge • Hopscotch • Reflexology path Cooling mist zone • River view deck • City view deck • Sky deck • Binoculars point at 400' height • Solar roof (net metering)