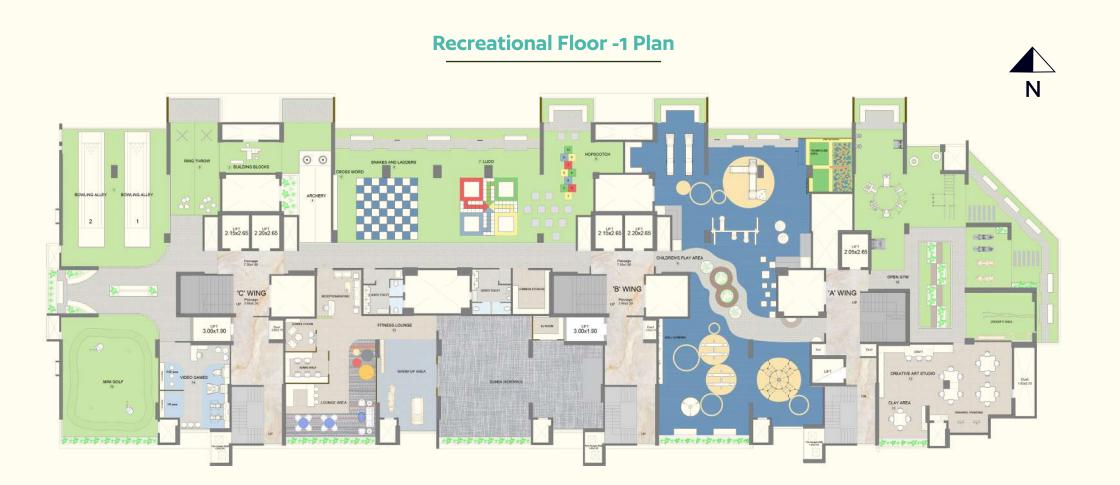

Podium Level: Business centre • Ladies gymnasium, salon & spa • Gents gymnasium, salon & spa • Jogging track • Heated swimming pool

Recreational Floor 1: Open gym • Fitness lounge • Mini golf • Outdoor bowling alley • Children play area • Creative art studio

Recreational Floor 2: Open library • Internet cafe • Party area • Kitchen & juice bar area • Party lawn • Meditation & Quarantine centre

Terrace: Green gym • Walking track with music system • Terrace lounge • Cooling mist pod • Sky deck • Binoculars point at 400' height