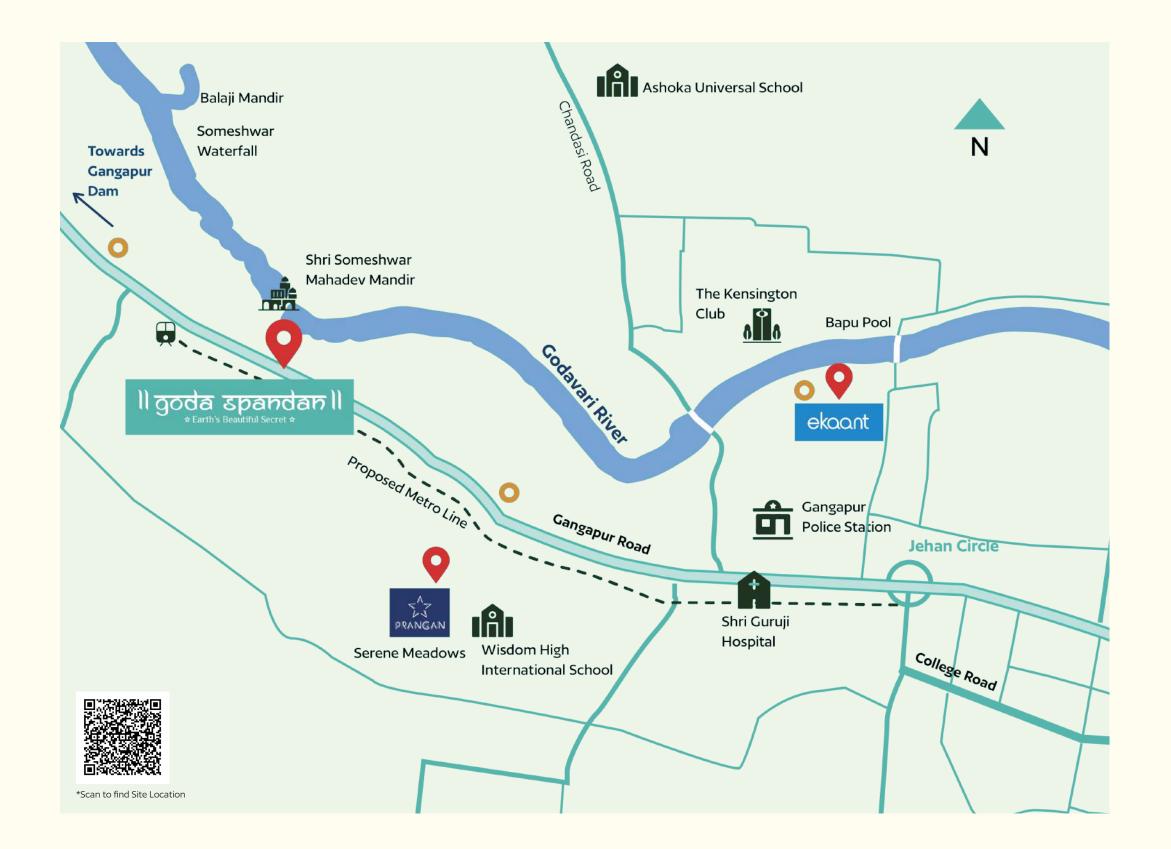

#### **POINTS OF INTEREST**

#### Connectivity

Trimbak Road: 4 km
Mumbai-Agra Highway: 8 km
Railway Station: 12 km
Shirdi Airport: 100 km
Nashik Airport: 27 km
Proposed Metro Station: 100m

#### **Restaurants & Clubs**

Sula Vineyards
Soma Resort
Aria Resorts
The Kensington Club
The Cobble Street

#### Schools

Wisdom High International Fravashi International Ashoka Universal School MET Bhujbal Knowledge City

#### **Health & Security**

Shri Guruji Hospital Satpur Fire Brigade Gangapur Police Station

Patil Group is one of Nashik's top builders and developers with over thirty two years of expertise in building luxurious residential projects. Incepted in 1990, Patil Shah Housing has advocated insightful designs, eco-friendly construction techniques and alluring spaces at mesmerizing locations.