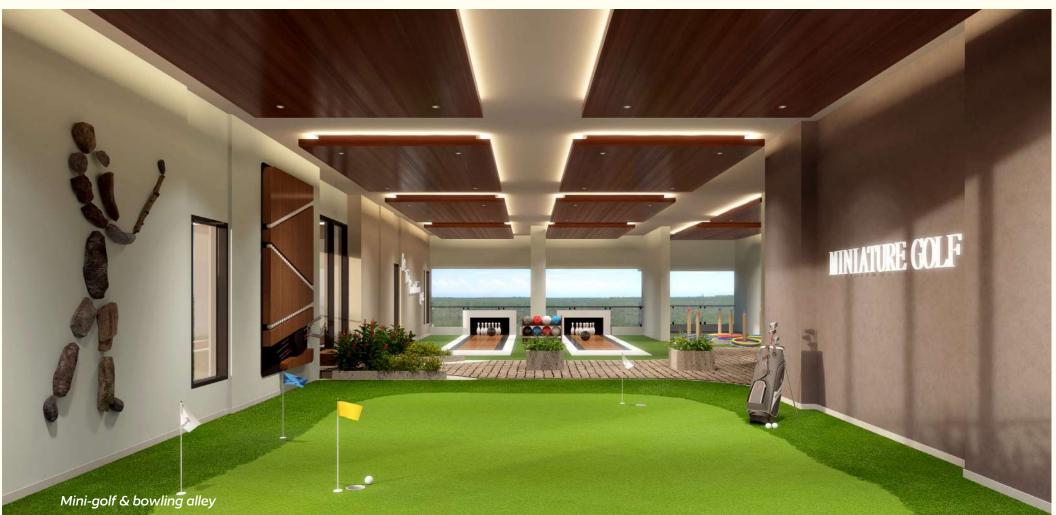

Podium Level: Business centre • Ladies gymnasium, salon & spa • Gents gymnasium, salon & spa • Jogging track • Heated swimming pool

Recreational Floor 1: Open gym • Fitness lounge • Mini golf • Outdoor bowling alley • Children play area • Creative art studio